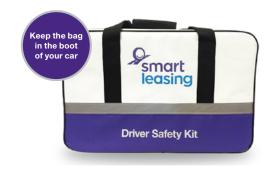

#### **Driver Safety Kit**

The perfect solution to help keep you and your passengers safe when you're on the road. The Driver Safety Kit contains items to assist with any unforeseen events during your travels. Housed in a heavy duty carry bag, this kit includes:

- Car Power Bank & Charger
- Fire Extinguisher
- Electronic Road Flare Kit
- First Aid Kit
- Cotton Gloves, Recycled Plastic Poncho, Microfibre Cloth, Hi-Vis Vest