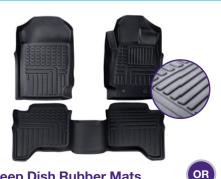

## **Single Products**

**Deep Dish Rubber Mats** 

- 3D scanned deep dish full set rubber mats (popular utes)
- Great for containing spills and anything your boots or shoes bring into the vehicle with you