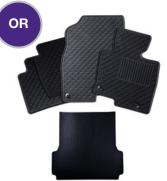

### Ultimate Protection Pack

- ECO Carpet Mats 🗘
- Rubber Boot Mat
- Bumper Protector
- Sunshade

4 year warranty<sup>1</sup>

Image from the 4 product bundles is of the Ultimate Protection Pack.

'Warranty terms, conditions and exclusions apply, see https://www.rubbertree.com.au/pages/returns-policy for full details. The 4 year warranty covers manufacturer's defects and general wear and tear.