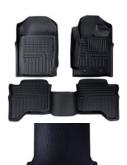

## **Single Products**

**Deep Dish Rubber Mats** 

- 3D scanned deep dish full set rubber mats (popular utes)
- Great for containing spills and anything your boots or shoes bring into the vehicle with you