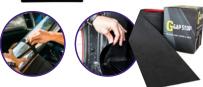

#### **Deep Dish Ute Pack**

The ultimate ute protection pack includes:

- Deep Dish Mats
- Rubber Mat Tray
- · Tailgate Gap Cover
- Sunshade

#### **Rubber Ute Pack**

A protection pack that includes:

- Rubber Mats
- Rubber Mat Tray
- Tailgate Gap Cover
- Sunshade

retention clips

resistance

waterproof

UV