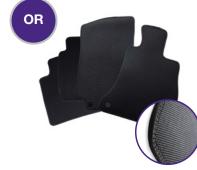

### Ultimate Protection Pack

- ECO Carpet Mats 🗘
- Rubber Boot Mat
- Bumper Protector
- Sunshade

4 year warranty<sup>1</sup>

Image from the 4 product bundles is of the Ultimate Protection Pack.

'Warranty terms, conditions and exclusions apply, see https://www.rubbertree.com.au/pages/returns-policy for full details. The 4 year warranty covers manufacturer's defects and general wear and tear.