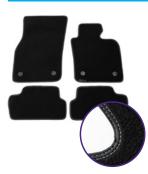

## **Car Mat Sets**

#### **ECO Carpet Mats**

- Sustainable carpet mats made from 97% recycled nylon
- Suitable for all vehicle types, including Electric Vehicles

#### **Rubber Mats**

 Rubber mats for all weather use