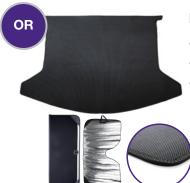

## **Boot Mat Sets**

#### **Rubber Boot Mat Set**

- Rubber boot mat
- Bumper protector
- Sunshade

All mats feature:

Safety retention clips

UV resistance

Easy cleaning

No odour

100% waterproof