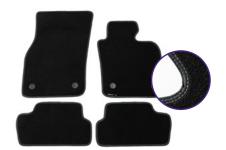

## **Car Mat Sets**

#### **ECO Carpet Mats**

- Sustainable carpet mats made from 97% recycled nylon
- Suitable for all vehicle types, including Electric Vehicles